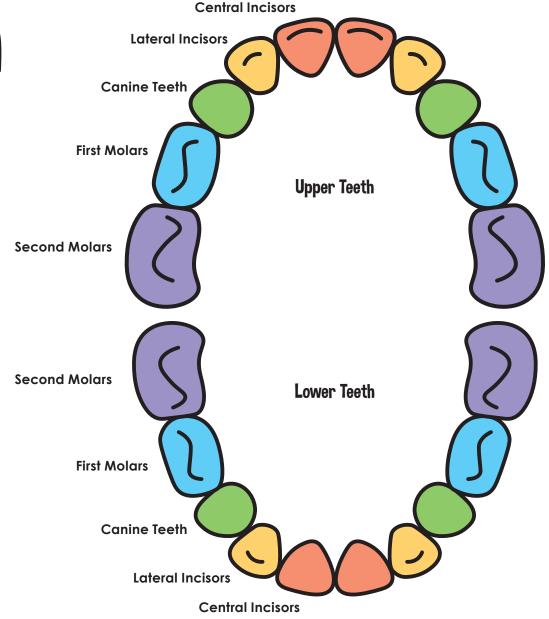

## Baby's Teeth A guide to eruption

| Tooth Type       | Tooth Comes In | Tooth Falls Out |
|------------------|----------------|-----------------|
| Upper Teeth      |                |                 |
| Central Incisors | 6-10 months    | 7–8 years       |
| Lateral Incisors | 8–12 months    | 8–9 years       |
| Canine Teeth     | 16-20 months   | 11–12 years     |
| First Molars     | 11–18 months   | 9–11 years      |
| Second Molars    | 20-30 months   | 9–12 years      |
| Lower Teeth      |                |                 |

| 11101111010110   |              | / 5 5       |
|------------------|--------------|-------------|
| Second Molars    | 20-30 months | 9–12 years  |
| Lower Teeth      |              |             |
| Central Incisors | 5-8 months   | 6–7 years   |
| Lateral Incisors | 7–10 months  | 7–8 years   |
| Canine Teeth     | 16-20 months | 9–11 years  |
| First Molars     | 11–18 months | 10–12 years |
| Second Molars    | 20-30 months | 11–13 years |